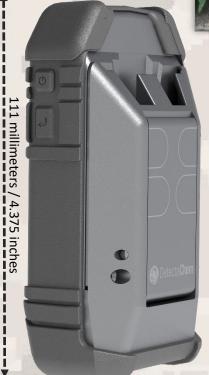

#### **Actual Size**

67 millimeters /2.625 inches

36 millimeters / 1.4 inches

PH: 1-855-573-3537 sales@detectachem.com

|                          | Specification                                                        | SEEKERe MDK                                                                                                                        |
|--------------------------|----------------------------------------------------------------------|------------------------------------------------------------------------------------------------------------------------------------|
| Technology & Sampling    | Technology                                                           | Automated Colorimetrics; no radioactive source                                                                                     |
|                          | Detection Type                                                       | Explosives and Drugs                                                                                                               |
|                          | Sample Type                                                          | Trace and Bulk                                                                                                                     |
|                          | Explosives Detected<br>(available on SEEKERe<br>MDK and SEEKERe EDK) | Nitroaromatics, Nitramines, Nitrate Esters, HMEs,<br>Inorganic Nitrates, Peroxides, Chlorates plus<br>combinations and derivatives |
|                          | Drugs Detected<br>(available on SEEKERe<br>MDK and SEEKERe DDK)      | Please visit www.DetectaChem.com for most up-to-<br>date list of drug detection capabilities                                       |
| Power & System           | Screen                                                               | Full Color LCD 240 x 400 (resolution)                                                                                              |
|                          | Battery                                                              | Internal Rechargeable Li-Ion                                                                                                       |
|                          | Storage capability                                                   | > 100,000 Tests                                                                                                                    |
|                          | Data Transfer Method                                                 | USB Dongle, Direct Print (Bluetooth, Wi-Fi, Wireless capable)                                                                      |
|                          | Startup Time                                                         | <30 seconds from power down<br>Adjustable auto-shutoff or screen dimming                                                           |
|                          | Languages                                                            | All Languages Capable                                                                                                              |
|                          | Other                                                                | On-Device Report Building, GPS Capable, Password<br>Protected menus                                                                |
| Physical & Environmental | Weight                                                               | 240g (8.46oz or .53lbs)                                                                                                            |
|                          | Size (Millimeters) WxHxD<br>Size (Inches) WxHxD                      | 67 x 111 x 36 millimeters<br>2.625 x 4.375 x 1.4 inches                                                                            |
|                          | Environmental                                                        | Ruggedized: MIL-STD 810G<br>Water Resistant: IP66                                                                                  |