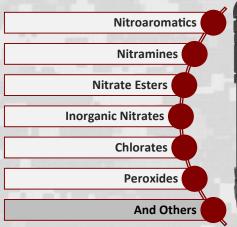

#### **EXPLOSIVE DETECTION**

PH: 1-855-573-3537 sales@detectachem.com

|                          | Specification                                                        | SEEKERe MDK                                                                                                                        |
|--------------------------|----------------------------------------------------------------------|------------------------------------------------------------------------------------------------------------------------------------|
| Technology & Sampling    | Technology                                                           | Automated Colorimetrics; no radioactive source                                                                                     |
|                          | Detection Type                                                       | Explosives and Drugs                                                                                                               |
|                          | Sample Type                                                          | Trace and Bulk                                                                                                                     |
|                          | Explosives Detected<br>(available on SEEKERe<br>MDK and SEEKERe EDK) | Nitroaromatics, Nitramines, Nitrate Esters, HMEs,<br>Inorganic Nitrates, Peroxides, Chlorates plus<br>combinations and derivatives |
|                          | Drugs Detected<br>(available on SEEKERe<br>MDK and SEEKERe DDK)      | Please visit www.DetectaChem.com for most up-to-<br>date list of drug detection capabilities                                       |
| Power & System           | Screen                                                               | Full Color LCD 240 x 400 (resolution)                                                                                              |
|                          | Battery                                                              | Internal Rechargeable Li-Ion                                                                                                       |
|                          | Storage capability                                                   | > 100,000 Tests                                                                                                                    |
|                          | Data Transfer Method                                                 | USB Dongle, Direct Print (Bluetooth, Wi-Fi, Wireless capable)                                                                      |
|                          | Startup Time                                                         | <30 seconds from power down<br>Adjustable auto-shutoff or screen dimming                                                           |
|                          | Languages                                                            | All Languages Capable                                                                                                              |
|                          | Other                                                                | On-Device Report Building, GPS Capable, Password<br>Protected menus                                                                |
| Physical & Environmental | Weight                                                               | 240g (8.46oz or .53lbs)                                                                                                            |
|                          | Size (Millimeters) WxHxD<br>Size (Inches) WxHxD                      | 67 x 111 x 36 millimeters<br>2.625 x 4.375 x 1.4 inches                                                                            |
|                          | Environmental                                                        | Ruggedized: MIL-STD 810G<br>Water Resistant: IP66                                                                                  |