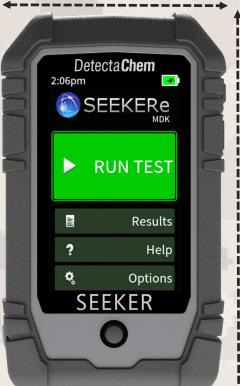

# SEEKERE MDK Explosives and Narcotics Detection

The SEEKERe from DetectaChem represents the cutting edge in portable detection The SEEKERe has been designed with features specifically requested by end users in the US DOD and government agencies around the world.

One-handed operation, a protective rubber boot, and a sealed, water-resistant enclosure make this the ultimate ruggedized battle-ready detector. Industry-leading automated colorimetrics provide accurate detection capability with complete detection screening from a single test.

#### **Features and Benefits**

- **✓** Explosive Detection That Is Truly Portable
- ✓ Easy To Use Digital Diagnostic Capability
- **✓** Non-Visible Detection & Bulk Detection
- **✓** Intelligent Self-Monitoring
- **✓** Explosive & Drug Detection
- ✓ Rugged & Water Resistant
- ✓ Very Low Maintenance, No Downtime
- ✓ No Radiation Source, No Bake Out
- **✓** Multiple Languages