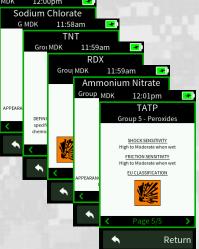

ble, Password<br>Protected menus                                                                |
| Physical & Environmental | Weight                                                               | 240g (8.46oz or .53lbs)                                                                                                            |
|                          | Size (Millimeters) WxHxD<br>Size (Inches) WxHxD                      | 67 x 111 x 36 millimeters<br>2.625 x 4.375 x 1.4 inches                                                                            |
|                          | Environmental                                                        | Ruggedized: MIL-STD 810G<br>Water Resistant: IP66                                                                                  |





#### **EXPLOSIVE DETECTION**





## **DRUG DETECTION Opiates** Methamphetamine Cocaine THC Ketamine **Synthetic Cannabinoids And Others**

THIS DOCUMENT IS PROVIDED TO YOU FOR INFORMATIONAL PURPOSES ONLY. The information furnished in this document, believed by DetectaChem to be accurate as of the date of this publication, is subject to change without notice. DetectaChem assumes no responsibility for any errors or omissions in this document and shall have no obligation to you as result of having made this document available to you based upon the information it contains. DetectaChem is a registered trademark of DetectaChem Inc. All products and services are the registered trademarks of their respective holders.

PH: 1-855-573-3537 sales@detectachem.com